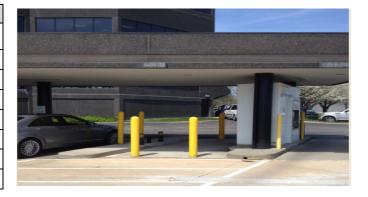

## **GALVANIZED GUARDRAIL** FOR FEEDLOT FENCING

W12 Beam x 13' & 26' lengths \$2.45/ft

- Guardrail weighs 7.5 lbs per foot.
- A full truckload is approximately 6,500 feet.

| DESCRIPTION          | \$/FT  |
|----------------------|--------|
| <b>BOLLARDS</b>      |        |
| 6-5/8" Wall x .120   | \$3.50 |
| 6-5/8" Wall x .150   | \$4.36 |
| 6-5/8" Wall x .180   | \$5.20 |
| 6-5/8" Wall x .215   | \$6.18 |
| 6-5/8" Wall x .235   | \$6.58 |
| 6-5/8" Wall x .250   | \$6.98 |
| 6-5/8" Wall x Sch 40 | \$7.97 |